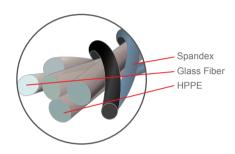

## **Applications**

| Material         | HTF / Glass Fiber / Spandex                                                                                                                                                                                     |
|------------------|-----------------------------------------------------------------------------------------------------------------------------------------------------------------------------------------------------------------|
| Construction     | Liner Gauge: 13 Gauge Liner Material: HTF / Glass Fiber / Spandex Coating Material: None Coating Finish: None Coating postion: None Other Finish: None Crotch: None Palm: None Knuckle: None Cuff: Elastic Knit |
| Color            | ■ Salt & Peper                                                                                                                                                                                                  |
| Cuff Style       | Elastic Knit                                                                                                                                                                                                    |
| Sizes            | 25cm, 35cm, 45cm                                                                                                                                                                                                |
| Package          | Standard 12 pairs per dozen, 10 dozen per case                                                                                                                                                                  |
| Case             | Please contact our Sales person for details                                                                                                                                                                     |
| Case Weight      | Please contact our Sales person for details                                                                                                                                                                     |
| Country of Orgin | China                                                                                                                                                                                                           |